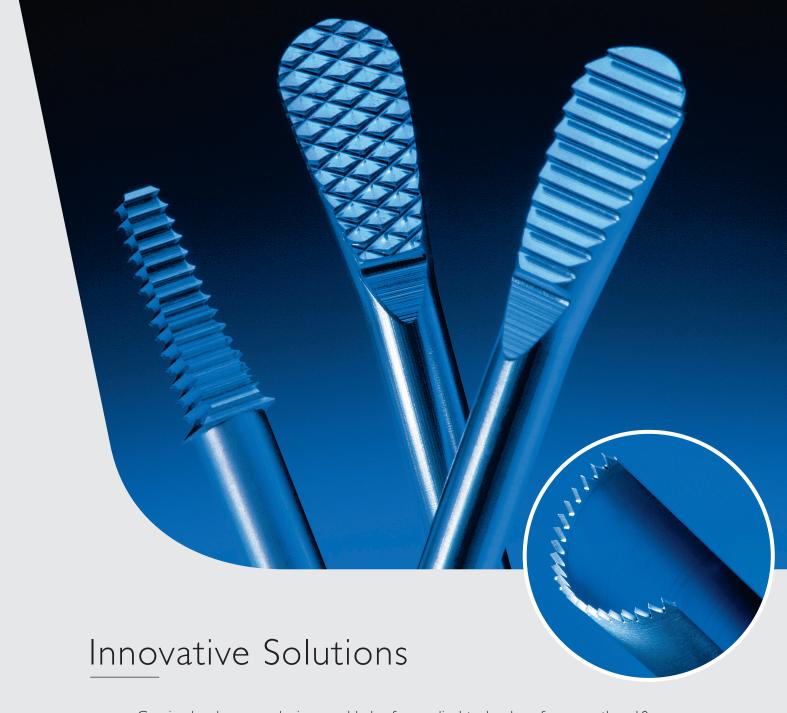

## Saw Blades, Rasps and Reamers for Bone Surgery

Gomina has been producing saw blades for medical technology for more than 10 years. From the initial blank to the packaged finished product, Gomina carries out all processing steps in-house in compliance with the Swiss Quality label. Amongst our standard product range are oscillating saw blades with various teeth shapes and geometries in all sizes and arrangements as well as compass saws with single or double-sided blades. Based on our decades of experience in abrasive technology, we also produce sophisticated reamers and rasps in various shapes, abrasive patterns and surface roughnesses.

Alongside our standard product range, we continuously develop in close cooperation with our customers innovative and trendsetting solutions for the benefit of patients.