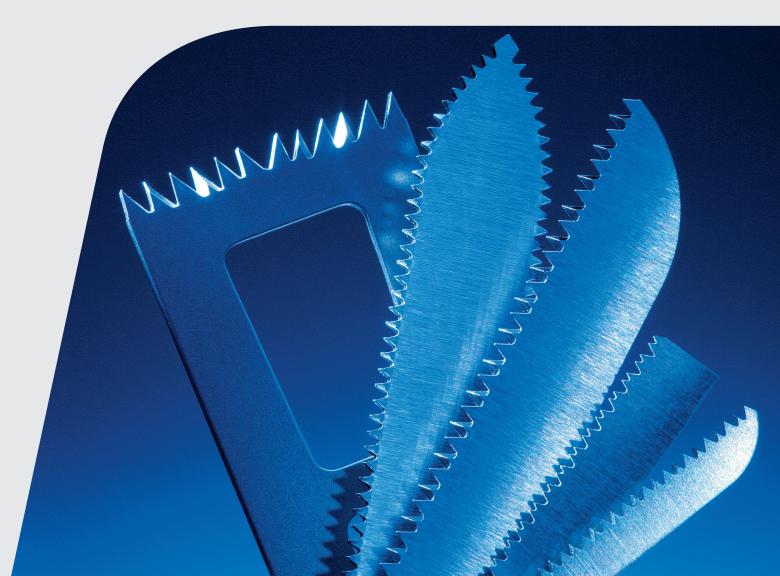

## Saw Blades, Rasps and Reamers for Bone Surgery

Gomina has been producing saw blades for medical technology for more than 10 years. From the initial blank to the packaged finished product, Gomina carries out all processing steps in-house in compliance with the Swiss Quality label. Amongst our standard product range are oscillating saw blades with various teeth shapes and geometries in all sizes and arrangements as well as compass saws with single or double-sided blades. Based on our decades of experience in abrasive technology, we also produce sophisticated reamers and rasps in various shapes, abrasive patterns and surface roughnesses.