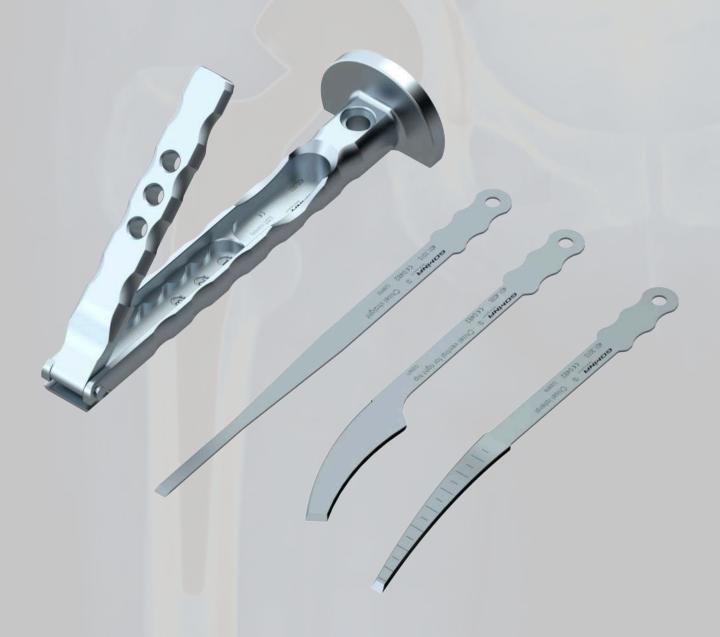

### Standard universal chisels

The standard universal extraction set contains 6 chisels for free-hand use **without a jig-guided application**: 2 straight (short and long), 2 curved (medial and lateral) and 2 dorsal/ventral chisels. The design and dimensions of the chisels fit a large number of hip stems of the most common manufacturers. All chisels come in sterile packaging and are marked with the single-use symbol.

| Reference | Article Description          | L<br>[mm] | W<br>[mm] | T<br>[mm] |
|-----------|------------------------------|-----------|-----------|-----------|
| 401.101S  | Chisel straight (long)       | 143.0     | 6.0       | 1.19      |
| 401.102S  | Chisel straight (short)      | 83.0      | 6.0       | 1.19      |
| 401.201S  | Chisel lateral curved        | 116.0     | 5.8       | 1.19      |
| 401.203S  | Chisel medial curved         | 114.5     | 5.4       | 1.19      |
| 401.403S  | Chisel ventral for right hip | 118.4     | 9.5       | 1.19      |
| 401.404S  | Chisel dorsal for right hip  | 118.4     | 9.5       | 1.19      |