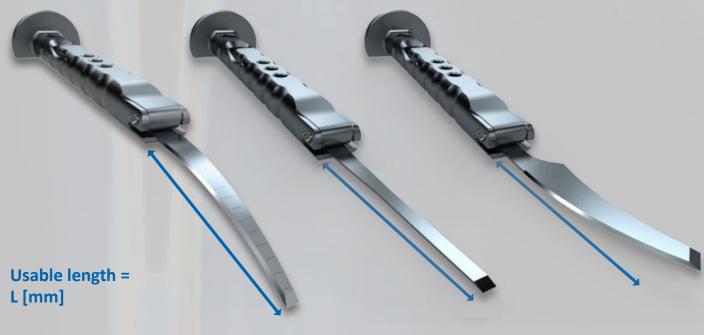

### Standard universal chisels

The standard universal extraction set contains 6 chisels for free-hand use **without a jig-guided application**: 2 straight (short and long), 2 curved (medial and lateral) and 2 dorsal/ventral chisels. The design and dimensions of the chisels fit a large number of hip stems of the most common manufacturers. All chisels come in sterile packaging and are marked with the single-use symbol.