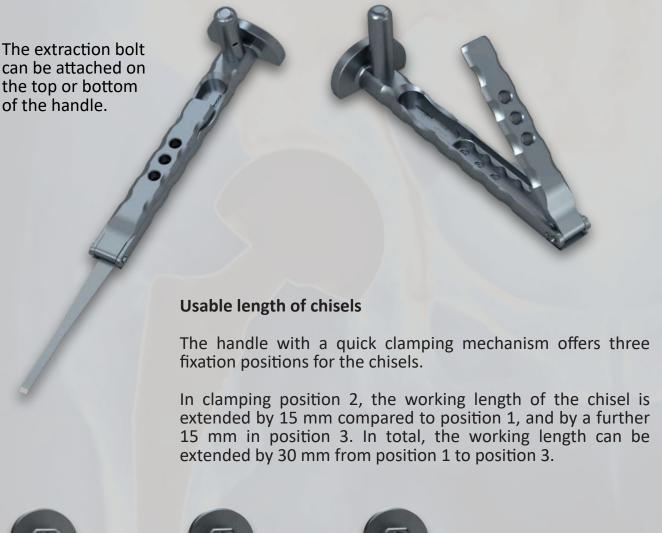

# Handle and extraction bolt

SWISS QUALITY

### Standard universal chisels

The standard universal extraction set contains 6 chisels for free-hand use **without a jig-guided application**: 2 straight (short and long), 2 curved (medial and lateral) and 2 dorsal/ventral chisels. The design and dimensions of the chisels fit a large number of hip stems of the most common manufacturers. All chisels come in sterile packaging and are marked with the single-use symbol.